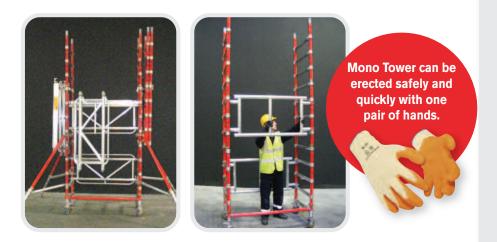

## **Mono Tower ALUMINIUM TOWER SYSTEM**

The Mono Tower is easy and quick to set up and can be erected by one person. This compact tower gives up to 4m of platform height and can be transported in a small van.

## key features

- 1. Compact access tower for up to 4m applications (6m working height)
- 2. Can be erected safely and efficiently by one person
- 3. 2" frames offer a sure stable structure
- Tower parts fit into mobile base, for easy 4. movement to the workplace
- 5. Can be transported in a small van