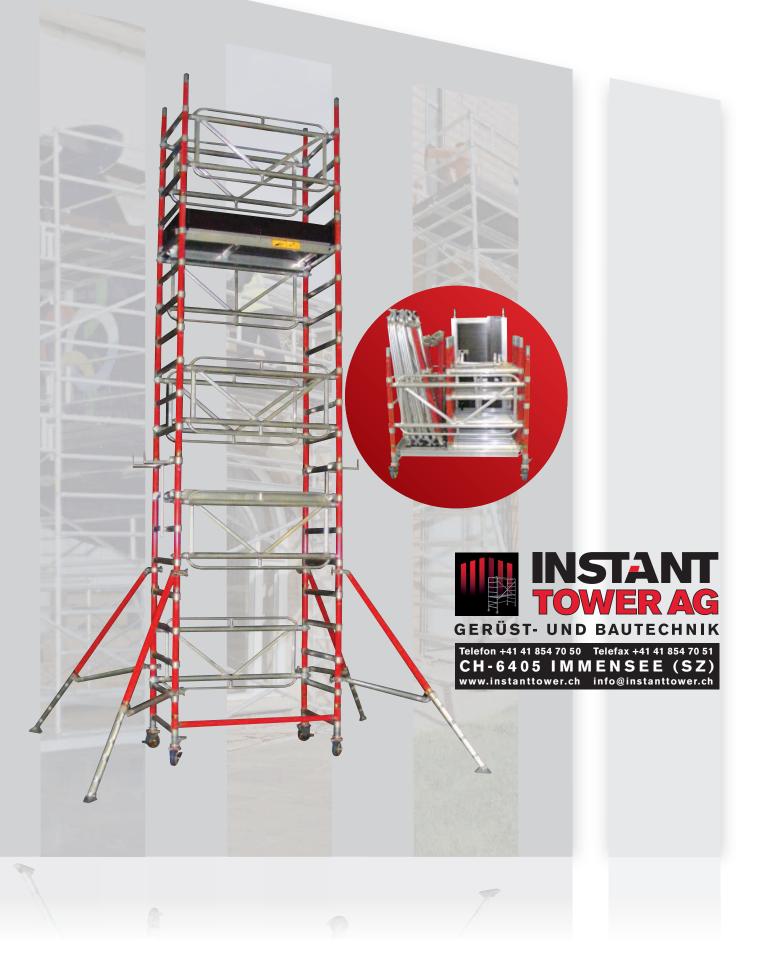

## **Mono Tower ALUMINIUM TOWER SYSTEM**

The Mono Tower is easy and quick to set up and can be erected by one person. This compact tower gives up to 4m of platform height and can be transported in a small van.

## key features

- 1. Compact access tower for up to 4m applications (6m working height)
- 2. Can be erected safely and efficiently by one person
- 3. 2" frames offer a sure stable structure
- Tower parts fit into mobile base, for easy 4. movement to the workplace
- 5. Can be transported in a small van

## Technical data of mono tower system

| Max. safe tower loading capacity            | 360kg                |
|---------------------------------------------|----------------------|
| Max. safe platform loading capacity         | 360kg                |
| Max. platform height                        | 4m                   |
| Max. working height                         | 6m                   |
| Total weight of 2m tower                    | 96.7kg               |
| Total weight of 4m tower                    | 148.2kg              |
| Length of the tower                         | 1.29m                |
| Castors                                     | 113mm                |
| Construction, high strength aluminium alloy | Rib-Grip             |
| Self-locking brace hooks                    | Standard             |
| Integral ladder frame                       | Standard             |
| Levelling adjustability                     | Standard             |
|                                             | Telescopic Outrigger |
| EN-1004                                     | Fully Compliant      |
| Work at height directive                    | Fully Compliant      |
| Local assembly manual                       | Available            |